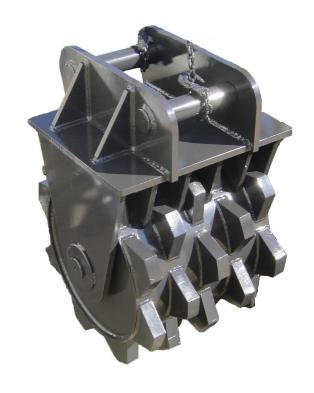

# Titan Vic Excavator Compactors **Titan Tough Features**

#### **Efficient**

Specifically designed for excavator applications

### Quality

- Designed for long service life and low maintenance
- Quality high tensile grade 350 steel
- Weld in pins standard
- Quality lubricated bearings
- 12 month parts and labour warranty

#### **Models**

- Wide range of models with sizes to suit all machine makes & models from 1 to 50 tonnes
- Custom built to your needs
- Optional extras:
  - o Bosses and pins to suit quick couplers
- Colour matching available